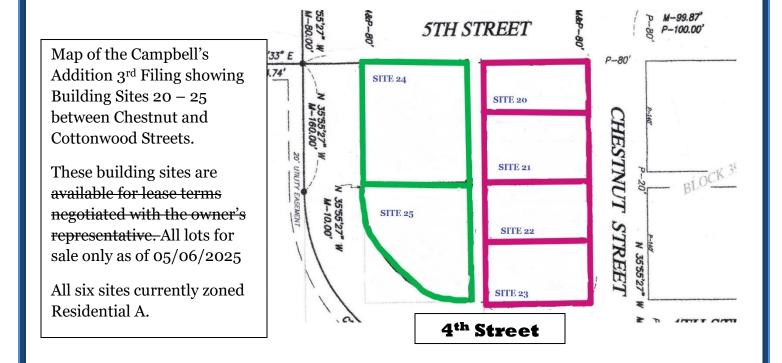

IRES MLS # 987656 also shown on Coloproperty.com, Realtor.com, and other real estate sites

| Site 1  | 14,000 sf  | Campbell's Second Filing, Block 4, Lot 11         | \$18,000 |
|---------|------------|---------------------------------------------------|----------|
| Site 2  | 14,000 sf  | Campbell's Second Filing, Block 4, Lot 10         | \$18,000 |
| Site 3  | 14,000 sf  | Campbell's Second Filing, Block 4, Lot 9          | SOLD     |
| Site 4  | 14,000 sf  | Campbell's Second Filing, Block 5, Lot 11         | \$18,000 |
| Site 5  | 14,000 sf  | Campbell's Second Filing, Block 5, Lot 10         | \$18,000 |
| Site 6  | 14,000 sf  | Campbell's Second Filing, Block 5, Lot 9          | \$18,000 |
| Site 7  | 14,000 sf  | Campbell's Second Filing, Block 6, Lot 11         | \$18,000 |
| Site 8  | 14,000 sf  | Campbell's Second Filing, Block 6, Lot 10         | \$18,000 |
| Site 9  | 14,000 sf  | Campbell's Second Filing, Block 6, Lot 9          | \$18,000 |
| Site 10 | 10,500 sf  | Campbell's Second Filing, Block 4, Lot 1          | \$16,000 |
| Site 11 | 10,500 sf  | Campbell's Second Filing, Block 4, Lots 2, 3, & 4 | \$16,000 |
| Site 12 | 10,500 sf  | Campbell's Second Filing, Block 4, Lots 5, 6, & 7 | \$16,000 |
| Site 13 | 10,500 sf  | Campbell's Second Filing, Block 4, Lot 8          | \$16,000 |
| Site 14 | 10,500 sf  | Campbell's Second Filing, Block 5, Lot 1          | \$16,000 |
| Site 15 | 10,500 sf  | Campbell's Second Filing, Block 5, Lots 2, 3, &4  | \$16,000 |
| Site 16 | 10,500 sf  | Campbell's Second Filing, Block 5, Lots 5, 6, & 7 | \$16,000 |
| Site 17 | 10,500 sf  | Campbell's Second Filing, Block 5, Lot 8          | \$16,000 |
| Site 20 | 11,200 sf  | Campbell's First Filing, Tracts 1 & 2             | \$16,000 |
| Site 21 | 9,800 sf   | Campbell's First Filing, Tract 3                  | \$16,000 |
| Site 22 | 10,500 sf  | Campbell's First Filing, Tract 4                  | \$16,000 |
| Site 23 | 10,500 sf  | Campbell's First Filing, Tract 5                  | \$16,000 |
| Site 24 | 21,000 sf  | Campbell's Third Filing, Lot 2                    | \$18,000 |
| Site 25 | ~16,794 sf | Campbell's Third Filing, Lot 3                    |          |

Sites 1-17 are zoned Residential A-1. Sites 20-25 are zoned Residential A currently.

IRES MLS # 987656 also shown on Coloproperty.com, Realtor.com, and other real estate sites