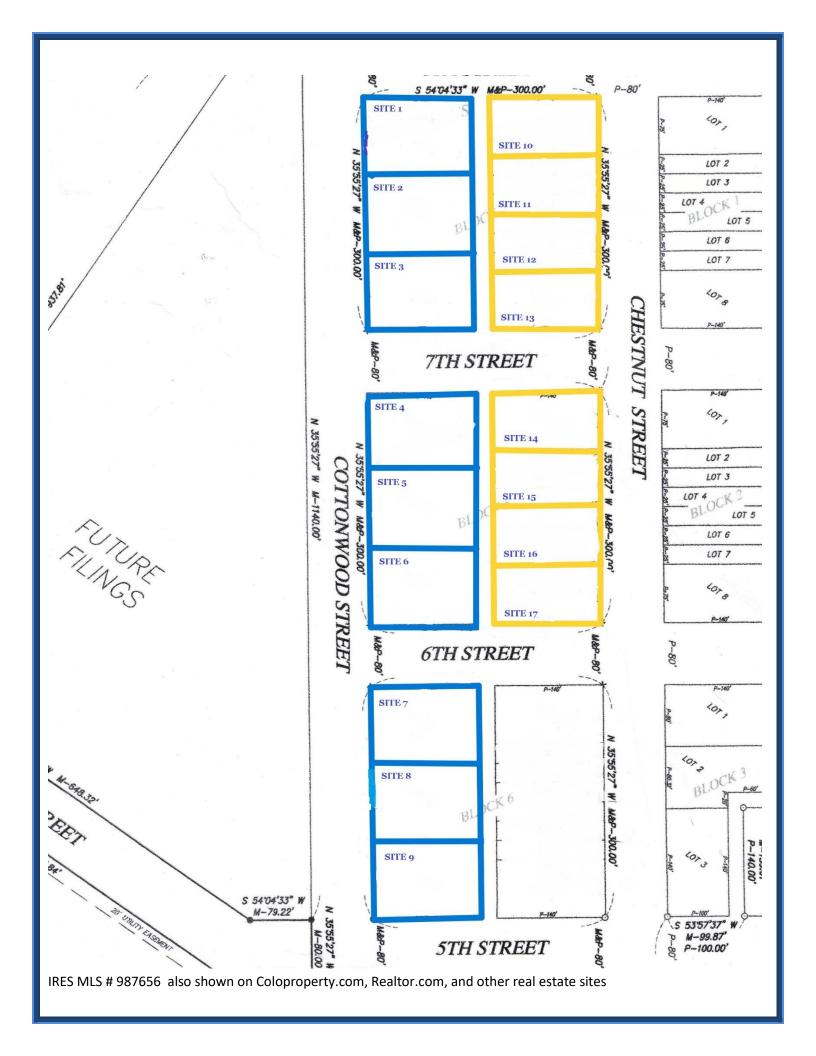

IRES MLS # 987656 also shown on Coloproperty.com, Realtor.com, and other real estate sites

| Site 1  | 14,000 sf  | Campbell's Second Filing, Block 4, Lot 11         | \$18,000 |
|---------|------------|---------------------------------------------------|----------|
| Site 2  | 14,000 sf  | Campbell's Second Filing, Block 4, Lot 10         | \$18,000 |
| Site 3  | 14,000 sf  | Campbell's Second Filing, Block 4, Lot 9          | SOLD     |
| Site 4  | 14,000 sf  | Campbell's Second Filing, Block 5, Lot 11         | \$18,000 |
| Site 5  | 14,000 sf  | Campbell's Second Filing, Block 5, Lot 10         | \$18,000 |
| Site 6  | 14,000 sf  | Campbell's Second Filing, Block 5, Lot 9          | \$18,000 |
| Site 7  | 14,000 sf  | Campbell's Second Filing, Block 6, Lot 11         | \$18,000 |
| Site 8  | 14,000 sf  | Campbell's Second Filing, Block 6, Lot 10         | \$18,000 |
| Site 9  | 14,000 sf  | Campbell's Second Filing, Block 6, Lot 9          | \$18,000 |
| Site 10 | 10,500 sf  | Campbell's Second Filing, Block 4, Lot 1          | \$16,000 |
| Site 11 | 10,500 sf  | Campbell's Second Filing, Block 4, Lots 2, 3, & 4 | \$16,000 |
| Site 12 | 10,500 sf  | Campbell's Second Filing, Block 4, Lots 5, 6, & 7 | \$16,000 |
| Site 13 | 10,500 sf  | Campbell's Second Filing, Block 4, Lot 8          | \$16,000 |
| Site 14 | 10,500 sf  | Campbell's Second Filing, Block 5, Lot 1          | \$16,000 |
| Site 15 | 10,500 sf  | Campbell's Second Filing, Block 5, Lots 2, 3, &4  | \$16,000 |
| Site 16 | 10,500 sf  | Campbell's Second Filing, Block 5, Lots 5, 6, & 7 | \$16,000 |
| Site 17 | 10,500 sf  | Campbell's Second Filing, Block 5, Lot 8          | \$16,000 |
| Site 20 | 11,200 sf  | Campbell's First Filing, Tracts 1 & 2             | \$16,000 |
| Site 21 | 9,800 sf   | Campbell's First Filing, Tract 3                  | \$16,000 |
| Site 22 | 10,500 sf  | Campbell's First Filing, Tract 4                  | \$16,000 |
| Site 23 | 10,500 sf  | Campbell's First Filing, Tract 5                  | \$16,000 |
| Site 24 | 21,000 sf  | Campbell's Third Filing, Lot 2                    | \$18,000 |
| Site 25 | ~16,794 sf | Campbell's Third Filing, Lot 3                    |          |

Sites 1-17 are zoned Residential A-1. Sites 20-25 are zoned Residential A currently.

IRES MLS # 987656 also shown on Coloproperty.com, Realtor.com, and other real estate sites